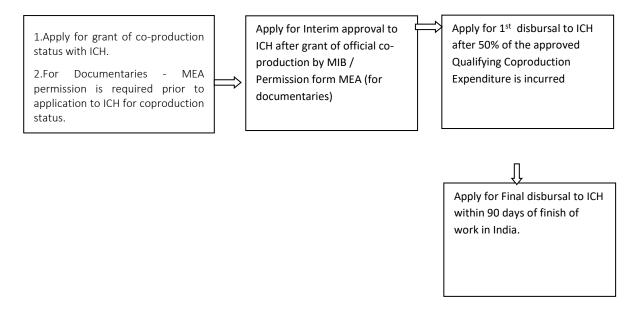

# OFFICIAL COPRODUCTION UNDER AV COPRODUCTION TREATY

The Ministry of Information and Broadcasting, Government of India, has launched Incentive Schemes for International Film Productions projects and services in India (including live shoots, animation projects, post production and visual effects services) and Official Co-productions under the bilateral Audio Visual Coproduction Agreements that India has with other countries

The scheme is administered by the India Cine Hub (formerly Film Facilitation Office) set up by the Ministry under National Film Development Corporation and managed by Invest India.

This document sets out the guidelines for the incentives schemes including quantum of incentives, eligibility and application process